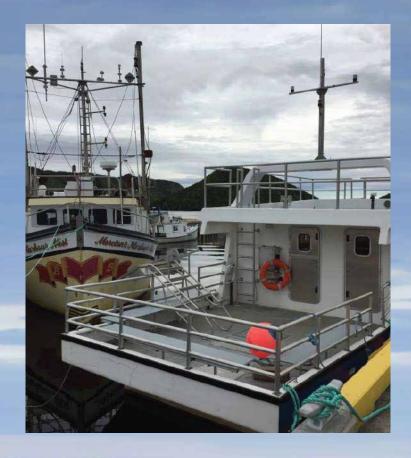

# MIAWPUKEK FIRST NATION VESSEL

Retrofitted as 'Floating Classroom' Conne River and Coast of Bays