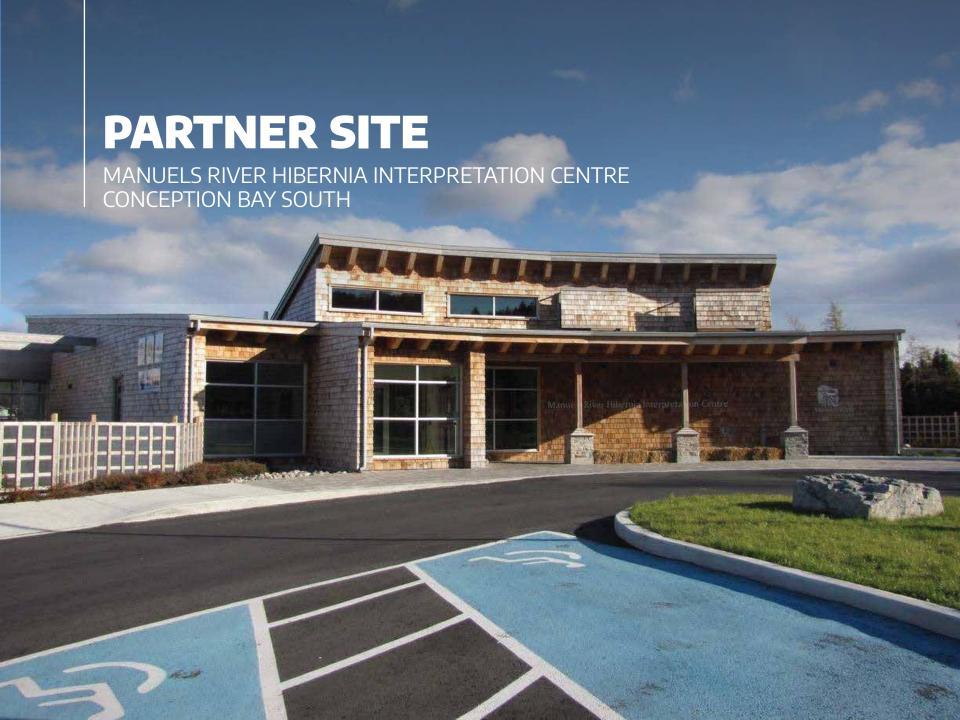

#### Manuels River Int. Centre

Partner Site

Miawpukek First Nation/MAMKA, Conne River, Coast of Bays

**Qalipu Mi'kmaq First Nation/MAMKA**, Corner Brook, Bay of Islands

Nunatsiavut Government, Nain (Coastal Labrador)