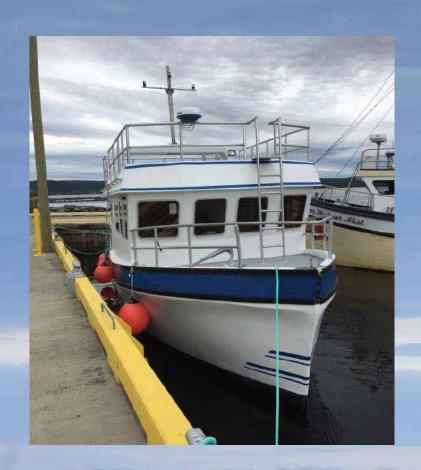

# MIAWPUKEK FIRST NATION VESSEL

Retrofitted as 'Floating Classroom' Conne River and Coast of Bays